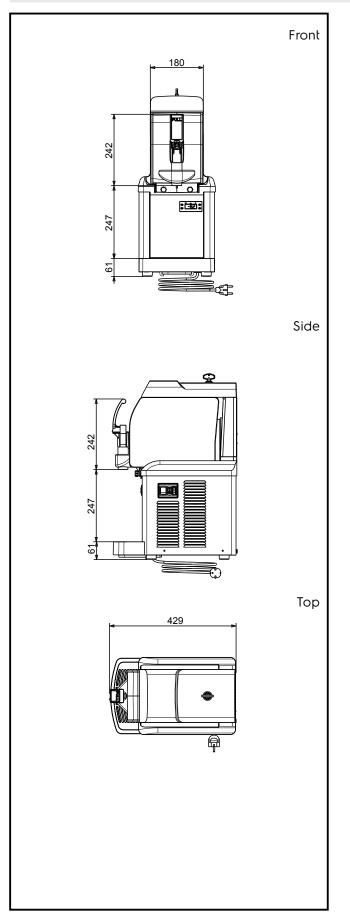

| Electric                                  |                                  |
|-------------------------------------------|----------------------------------|
| Supply voltage:<br>Electrical power max.: | 220-240 V/1 ph/50 Hz<br>0.285 kW |
| Key Information:                          |                                  |
| Net weight:                               | 28 kg                            |
| Sustainability                            |                                  |
| Refrigerant type:<br>Refrigerant weight:  | R290<br>68 g                     |